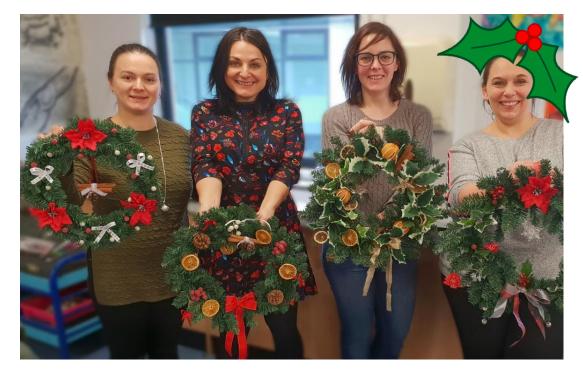

## Design and customise your own festive wreath this Christmas with this crafty party workshop idea. A great activity for any end of year team bonding treat.

Art tutors will demonstrate and explain the various techniques to create a wreath. Next participants will decide which medium and style they want to use and begin their own project.

Dig into our bounty of festive materials to customise your wreath to your own style and taste. Whether you want to use fun festive ribbons and colourful baubles, or go for a more traditional Christmas wreath using cinnamon sticks, dried orange pieces and pine cones.

There will be plenty to inspire you at this festive craft workshop! Then complete your customised wreath using our festive haberdashery of trims for those finishing touches and add the perfect bow using luxurious ribbon to hang up your creation at home.